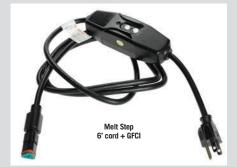

1 - 6 7 - 30

| Acces             | ssories | Product No. 889 |       |          |  |  |
|-------------------|---------|-----------------|-------|----------|--|--|
| Size(ft.)         |         | Shipping        |       |          |  |  |
| Size(IL.)         | 1 - 6   | 7 - 30          | 31+   | Wt.(lbs) |  |  |
| 6' cord + GFCI    | 70.35   | 66.83           | 64.72 | 2        |  |  |
| 6' Extension Cord | 63.00   | 59.85           | 57.96 | 2        |  |  |
|                   |         |                 |       |          |  |  |