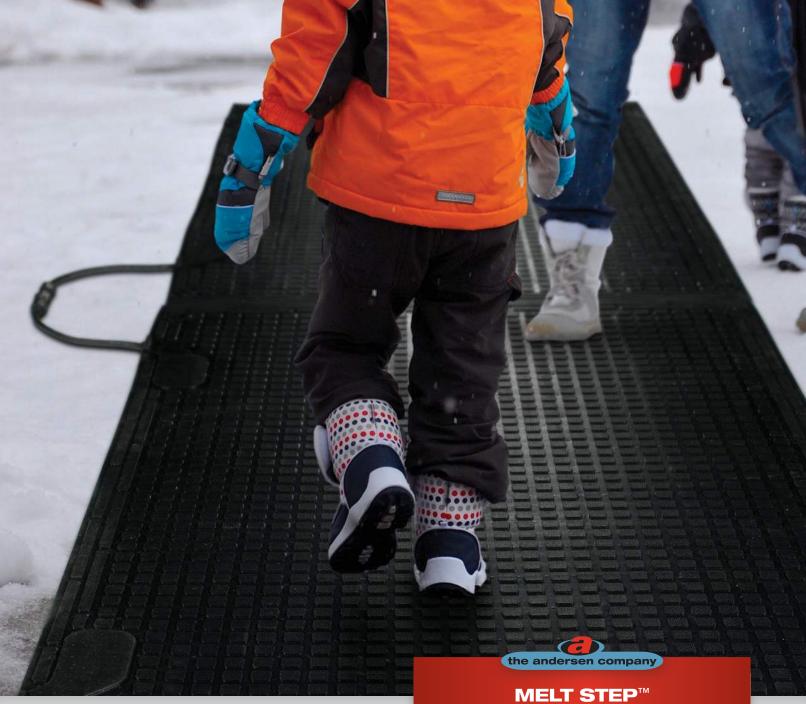

SLIP RESISTANT/WET ENVIRONMENTS/INDOOR-OUTDOOR

- A convenient and reliable solution for melting snow and ice from walkways to prevent slip and fall accidents
- Unique reversible design permits electrical connection on right or left side of walkway
- Water proof electrical connection system with GFCI switch prevents electrical shock hazard
- 6' power cord (120 volts) with GFCI switch as well as a 6' extension cord are both sold separately
- Up to 4 mats can be connected in sequence
- Durable molded nitrile rubber construction is water proof, UV resistant, and flexible in freezing temperatures

SLIP RESISTANT/WET ENVIRONMENTS/INDOOR-OUTDOOR

Melt Step One Connector