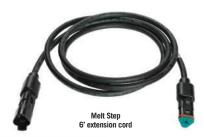

1 - 6 7 - 30

| Acces             | ssories | Product No. 889 |       |          |  |  |
|-------------------|---------|-----------------|-------|----------|--|--|
| Size(ft.)         |         | Shipping        |       |          |  |  |
| Size(IL.)         | 1 - 6   | 7 - 30          | 31+   | Wt.(lbs) |  |  |
| 6' cord + GFCI    | 70.35   | 66.83           | 64.72 | 2        |  |  |
| 6' Extension Cord | 63.00   | 59.85           | 57.96 | 2        |  |  |
|                   |         |                 |       |          |  |  |