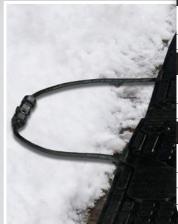

SLIP RESISTANT/WET ENVIRONMENTS/INDOOR-OUTDOOR

- A convenient and reliable solution for melting snow and ice from walkways to prevent slip and fall accidents
- Unique reversible design permits electrical connection on right or left side of walkway
- Water proof electrical connection system with GFCI switch prevents electrical shock hazard
- 6' power cord (120 volts) with GFCI switch as well as a 6' extension cord are both sold separately
- Up to 4 mats can be connected in sequence
- Durable molded nitrile rubber construction is water proof, UV resistant, and flexible in freezing temperatures