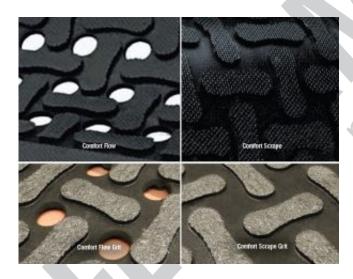

### Anti-fatigue, slip resistant mats for kitchens and industrial applications.

These durable mats come in a standard nitrile rubber version, or with an aggressive, silicon carbide anti-slip top surface. The mats feature:

- High Density Closed Cell Nitrile Rubber Cushion has 15% recycled content
- · Grease and oil proof, chemical resistant
- Static Dissipative and certified slip resistant by National
- Floor Safety Institute
- Welding Safe
- Beveled edges for safe transition from mat to floor
- Lifetime anti-microbial treatment to prevent odors and degradation of the mat
- Comfort Flow has drainage holes to allow liquids to flow through. Comfort Scrape has non-draining surface
- Light weight and flexible for easy handling and cleaning
- Recommended for kitchens and industrial applications , oducts