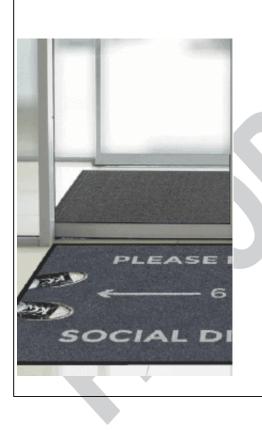

## Please Practice Social Distancing - Floor Mat

Floor mat with social distancing reminder of "Please Practice Social Distancing" 3? x 5?

- Digitally printed on eco-friendly PET (polyethylene terephthalate) fabric.
- Designs are digitally printed at 76 dpi, making fine details, shading, and 3D images achievable
- Eco-Friendly PET (polyethylene terephthalate) carpet surface contains 50% post-consumer recycled content reclaimed from plastic bottles
- Fade Resistant PET yarn has excellent color-fastness and is resistant to fading from repeated washing/cleaning
- Stain Resistant Floor Mat- PET yarn is naturally resistant to staining