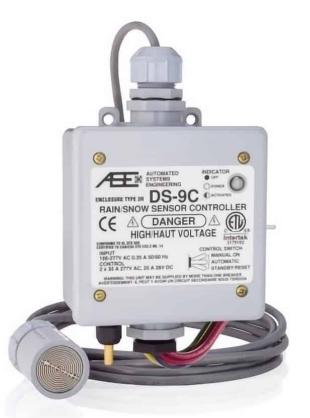

## **Rain/Snow Sensor Controller**

Base price: \$810.00 6 or More: \$769.50

For use with the Commercial Heated Roof Mat System.

- Reliable rain and/or snow detection
- NEMA 3R enclosure rated for outdoor use

Heated Products All line Voltage units are ETL UL Standard 508/CSA C22.2 No. 14 listed

- Input power universal 100-277 VAC, 50/60 Hz operation
- Dual Control Relay Full 30A @ 277 VAC, 20A @ 28 VDC
- Standard 3/4? NPT conduit hub
- Adjustable temperature trigger point
- · Adjustable delay off drying timer with 30-90 minute or 2-6 hour ranges
- Adjustable precipitation sensitivity
- Activation LED indicator
- Selectable low temperature cutoff with unique "recover" mode
- External manual on-automatic-standby override switch
- Smart "manual on" operates for one delay off cycle